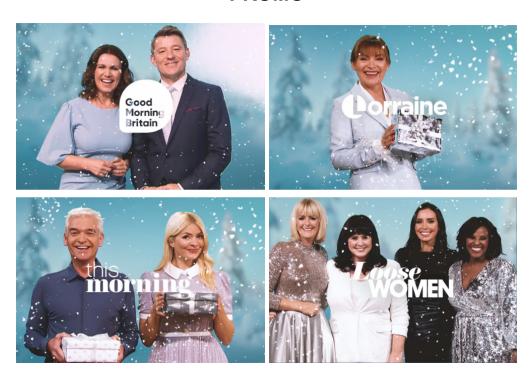

Today also sees the launch of ITV Daytime's brand new Christmas promo and the new set designs begin to be unveiled on air too.

Produced by the ITV Daytime in-house creative team together with ITV Daytime design, the exclusive Christmas ad premiered during today's *Good Morning Britain* and features some of each shows' most familiar hosts within a 3D animated snow globe setting - including *GMB*'s **Susanna Reid**, **Ben Shephard**, **Kate Garraway**, **Ranvir Singh**, **Richard Arnold**, **Charlotte Hawkins**, **Andi Peters** and **Laura Tobin**. As well as **Lorraine Kelly**, plus *This Morning*'s **Holly Willougby**, **Phillip Schofield**, **Alison Hammond** and **Dermot O'Leary**. And for *Loose Women* there's **Coleen Nolan**, **Kaye Adams**, **Linda Robson**, **Dame Kelly Holmes**, **Judi Love**, **Jane Moore**, **Christine Lampard** and **Kelle Bryan**. The ad sees some of the presenters exchanging Christmas gifts and ends with the tagline, "Wake up the happiness this Christmas on ITV Daytime". The accompanying music track is, 'Shake Up Christmas' by Train.